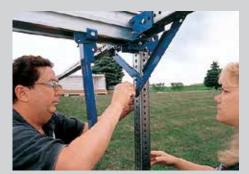

Rugged aircraft-grade aluminum and powder-coated steel make STRATA exceptionally durable for outdoor use.

## STRATA makes setup simple

Setting up the STRATA Tent Floor System couldn't be simpler. A small crew with less than a half hour of training can easily install an elegant. durable STRATA floor in just a few hours. Whether leveled or laydown. STRATA is quite possibly the easiest tent floor ever.