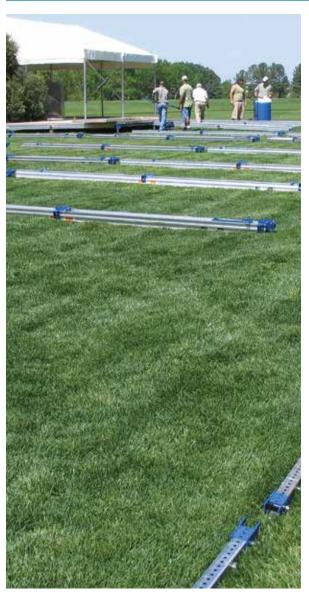

Ready to go anytime you need it. STRATA is easily installed by a small crew in a fraction of the time of stick-built floors or other "flooring" systems - saving you a small fortune in labor.

So whether you've never done a tent floor before or are simply looking for a faster, more cost effective way to do the job, think STRATA. The any tent. Anywhere. Any time tent floor.

#### Quick installation cuts labor costs

A small crew can set up the STRATA Tent Floor System in a fraction of the time it takes to construct any other leveled floor. As a result, the amount of money you save on labor alone can be substantial.

## STRATA makes setup simple

Setting up the STRATA Tent Floor System couldn't be simpler. A small crew with less than a half hour of training can easily install an elegant. durable STRATA floor in just a few hours. Whether leveled or laydown. STRATA is quite possibly the easiest tent floor ever.