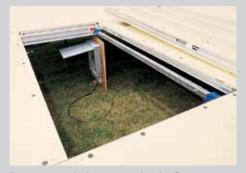

STRATA is the engineered floor system designed to work with any tent, over any terrain. Leveled or laydown. STRATA can be used anywhere from a flat parking lot to a hillside next to the 18th green - even over a pool.

## STRATA Adjusts to any terrain

STRATA is a tent floor system that can be set up on any infinite variety of sites. A sloping hillside? No problem. Over a pool? Bring it on! STRATA even makes installing a laydown floor on a flat parking lot easier!