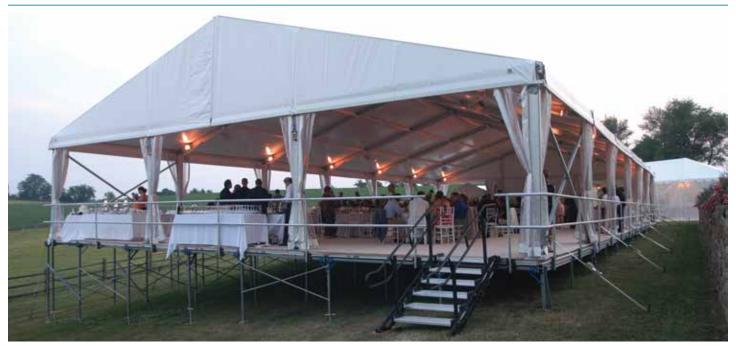

## STRATA fits every tent you rent

STRATA is an engineered outdoor floor system designed to work with any tent from any manufacturer. The freestanding STRATA tent floor provides exceptional flexibility.

#### From the smallest to the largest

Whether you're erecting a small pole tent or an enormous clearspan structure. STRATA is the perfect floor for any application. Best of all, it does it quickly and cost effectively, too.