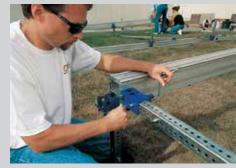

A small crew can set up the lightweight STRATA System in just hours.

STRATA uses pins to eliminate the timeconsuming nuts and bolts typical of other flooring systems.

STRATA has self storing diagonal bracing that provides lateral stability and does not require any tools. STRATA'S diagonal bracing is all you need for floors up to 4' (122 cm) high.

## STRATA makes setup simple

Setting up the STRATA Tent Floor System couldn't be simpler. A small crew with less than a half hour of training can easily install an elegant. durable STRATA floor in just a few hours. Whether leveled or laydown. STRATA is quite possibly the easiest tent floor ever.