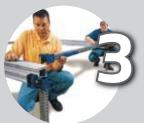

A small crew can set up the lightweight STRATA System in just hours.

STRATA uses pins to eliminate the timeconsuming nuts and bolts typical of other flooring systems.

STRATA has self storing diagonal bracing that provides lateral stability and does not require any tools. STRATA'S diagonal bracing is all you need for floors up to 4' (122 cm) high.

# ANY TENT.

"The biggest benefits of STRATA are the speed of installation and dismantling. It's also the ease of installation – we don't need a skilled tradesman, like we do with a stick-built floor."