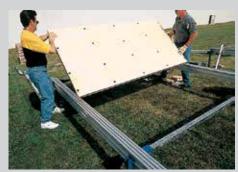

Set the main beam in place and level it.

Set another main beam in place next to the first.

Install spacer beams between main beams.

Place decks on top of the framework.

Lock decks to main beams.

https://www.wengercorp.com/risers/strata-event-staging.php