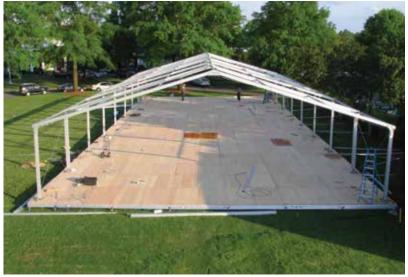

## STRATA fits every tent you rent

STRATA is an engineered outdoor floor system designed to work with any tent from any manufacturer. The freestanding STRATA tent floor provides exceptional flexibility.

#### From the smallest to the largest

Whether you're erecting a small pole tent or an enormous clearspan structure. STRATA is the perfect floor for any application. Best of all, it does it quickly and cost effectively, too.

## STRATA makes setup simple

Setting up the STRATA Tent Floor System couldn't be simpler. A small crew with less than a half hour of training can easily install an elegant. durable STRATA floor in just a few hours. Whether leveled or laydown. STRATA is quite possibly the easiest tent floor ever.