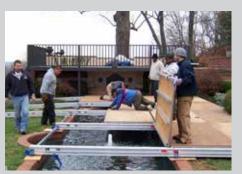

## STRATA Adjusts to any terrain

STRATA is a tent floor system that can be set up on any infinite variety of sites. A sloping hillside? No problem. Over a pool? Bring it on! STRATA even makes installing a laydown floor on a flat parking lot easier!

### Single system, multiple floors

STRATA enables you to construct multiple floor types - laydown, leveled and pool covers - from a single, easy-to-install system. The STRATA Tent Floor System is the only one you need.

#### STRATA Tent Floor System can be...

...a leveled floor that's quick and easy to install over any terrain...

...a laydown floor using low profile beam caps and the same decks...

...a pool cover using the same components as the laydown floor in combination with readily available wood construction joists.