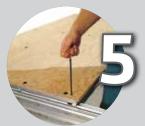

## STRATA makes setup simple

Setting up the STRATA Tent Floor System couldn't be simpler. A small crew with less than a half hour of training can easily install an elegant. durable STRATA floor in just a few hours. Whether leveled or laydown. STRATA is quite possibly the easiest tent floor ever.

Set the main beam in place and level it.

Set another main beam in place next to the first.

Install spacer beams between main beams.

Place decks on top of the framework.

Lock decks to main beams.

https://www.wengercorp.com/risers/strata-event-staging.php