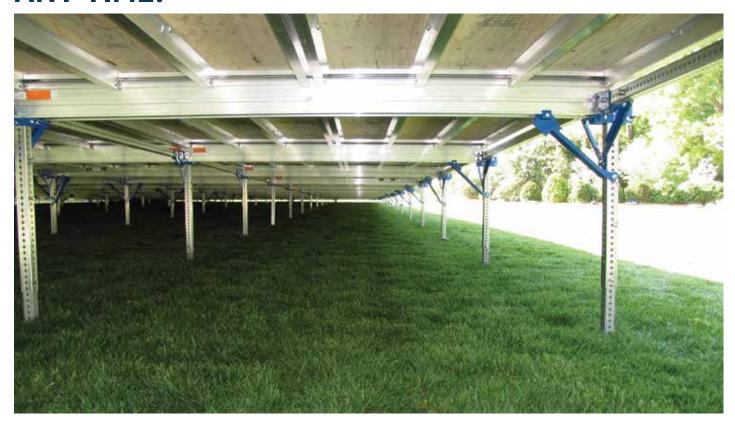

STRATA is the engineered floor system designed to work with any tent, over any terrain. Leveled or laydown. STRATA can be used anywhere from a flat parking lot to a hillside next to the 18th green - even over a pool.

## STRATA Adjusts to any terrain

STRATA is a tent floor system that can be set up on any infinite variety of sites. A sloping hillside? No problem. Over a pool? Bring it on! STRATA even makes installing a laydown floor on a flat parking lot easier!