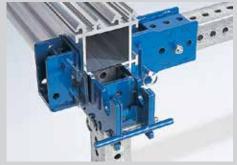

A small crew can set up the lightweight STRATA System in just hours.

STRATA uses pins to eliminate the timeconsuming nuts and bolts typical of other flooring systems.

STRATA has self storing diagonal bracing that provides lateral stability and does not require any tools. STRATA'S diagonal bracing is all you need for floors up to 4' (122 cm) high.

Rugged aircraft-grade aluminum and powder-coated steel make STRATA exceptionally durable for outdoor use.