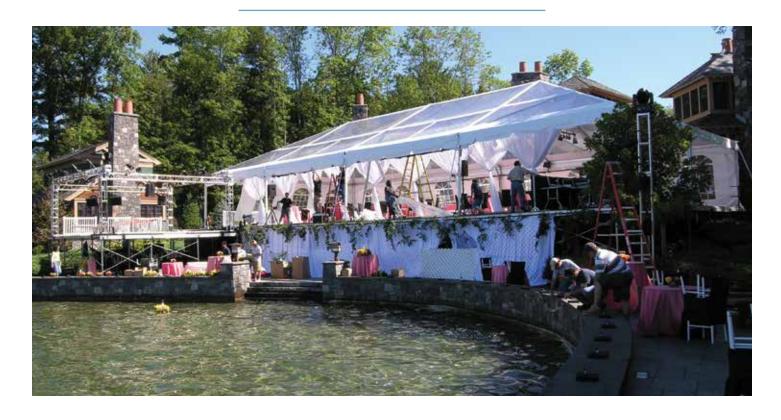

# STRATA® TENT FLOOR SYSTEM

# DURABLE, NON-SLIP, WEATHER-RESISTANT EVENT STAGING SURFACE

TENT FLOORS are a great rental opportunity. The problem is that building a tent floor can be time-consuming and expensive. Fortunately, the revolutionary STRATA Tent Floor System offers a better way.

STRATA is the engineered floor system designed to work with any tent, over any terrain. Leveled or laydown. STRATA can be used anywhere from a flat parking lot to a hillside next to the 18th green - even over a pool.

## STRATA Adjusts to any terrain

STRATA is a tent floor system that can be set up on any infinite variety of sites. A sloping hillside? No problem. Over a pool? Bring it on! STRATA even makes installing a laydown floor on a flat parking lot easier!

### Single system, multiple floors

STRATA enables you to construct multiple floor types - laydown, leveled and pool covers - from a single, easy-to-install system. The STRATA Tent Floor System is the only one you need.

#### STRATA Tent Floor System can be...

...a leveled floor that's quick and easy to install over any terrain...

...a laydown floor using low profile beam caps and the same decks...

...a pool cover using the same components as the laydown floor in combination with readily available wood construction joists.