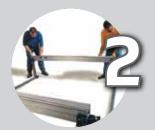

#### Quick installation cuts labor costs

A small crew can set up the STRATA Tent Floor System in a fraction of the time it takes to construct any other leveled floor. As a result, the amount of money you save on labor alone can be substantial.

## STRATA makes setup simple

Setting up the STRATA Tent Floor System couldn't be simpler. A small crew with less than a half hour of training can easily install an elegant. durable STRATA floor in just a few hours. Whether leveled or laydown. STRATA is quite possibly the easiest tent floor ever.

Set the main beam in place and level it.

Set another main beam in place next to the first.

Install spacer beams between main beams.

Place decks on top of the framework.

Lock decks to main beams.

https://www.wengercorp.com/risers/strata-event-staging.php