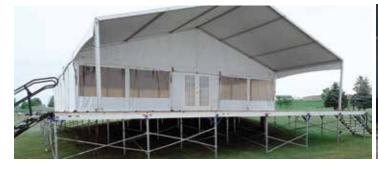

A small crew can set up the lightweight STRATA System in just hours.

STRATA uses pins to eliminate the timeconsuming nuts and bolts typical of other flooring systems.

STRATA has self storing diagonal bracing that provides lateral stability and does not require any tools. STRATA'S diagonal bracing is all you need for floors up to 4' (122 cm) high.