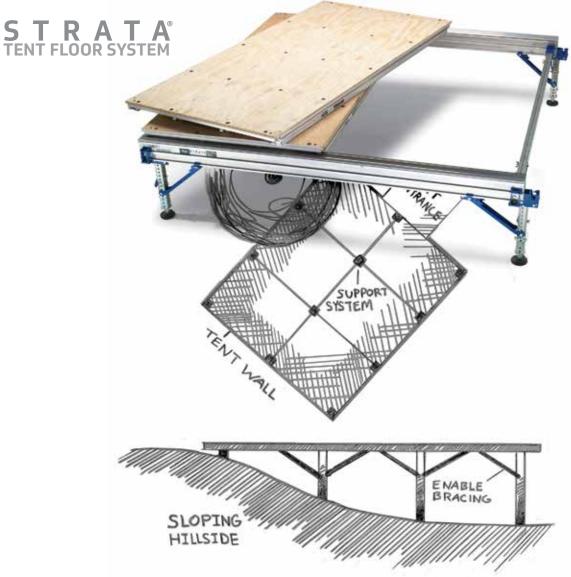

# STRATA® TENT FLOOR SYSTEM

## STRATA Adjusts to any terrain

STRATA is a tent floor system that can be set up on any infinite variety of sites. A sloping hillside? No problem. Over a pool? Bring it on! STRATA even makes installing a laydown floor on a flat parking lot easier!

### Single system, multiple floors

STRATA enables you to construct multiple floor types - laydown, leveled and pool covers - from a single, easy-to-install system. The STRATA Tent Floor System is the only one you need.

#### STRATA Tent Floor System can be...

...a leveled floor that's quick and easy to install over any terrain...

...a laydown floor using low profile beam caps and the same decks...

...a pool cover using the same components as the laydown floor in combination with readily available wood construction joists.

## THE MANY USES OF STRATA TENT FLOOR SYSTEM

© 2024 Wenger Corporation USA/7-24/D/W/LT0119D

Minnesota Location

Wenger Phone 800.4WENGER (493-6437) Wenger Worldwide +1.507.455.4100 | Parts & Service 800.887.7145 | wengercorp.com