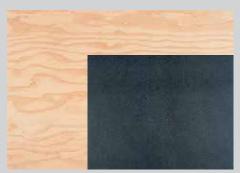

Deck surface options are limited only by your imagination. Shown are standard plywood & optional black non-slip flooring.

Remove any deck to get under the floor to run electrical or duct work or for storing tent poles.