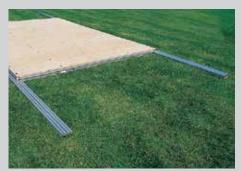

STRATA is the engineered floor system designed to work with any tent, over any terrain. Leveled or laydown. STRATA can be used anywhere from a flat parking lot to a hillside next to the 18th green - even over a pool.

Ready to go anytime you need it. STRATA is easily installed by a small crew in a fraction of the time of stick-built floors or other "flooring" systems - saving you a small fortune in labor.

So whether you've never done a tent floor before or are simply looking for a faster, more cost effective way to do the job, think STRATA. The any tent. Anywhere. Any time tent floor.

A small crew can set up the lightweight STRATA System in just hours.

STRATA uses pins to eliminate the timeconsuming nuts and bolts typical of other flooring systems.

STRATA has self storing diagonal bracing that provides lateral stability and does not require any tools. STRATA'S diagonal bracing is all you need for floors up to 4' (122 cm) high.