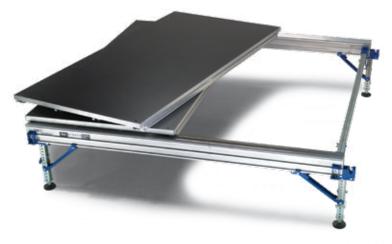

A small crew can set up the lightweight STRATA System in just hours.

STRATA uses pins to eliminate the timeconsuming nuts and bolts typical of other flooring systems.

STRATA has self storing diagonal bracing that provides lateral stability and does not require any tools. STRATA'S diagonal bracing is all you need for floors up to 4' (122 cm) high.

Rugged aircraft-grade aluminum and powder-coated steel make STRATA exceptionally durable for outdoor use.

Set the main beam in place and level it.

Set another main beam in place next to the first.

Install spacer beams between main beams.

Place decks on top of the framework.

Lock decks to main beams.

https://www.wengercorp.com/risers/strata-event-staging.php